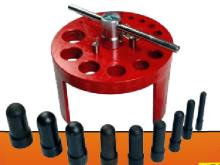

## GASKET PUNCH TABLE

**Model AGPT-15** 

**Gasket Punch Table Features** 

## **FEATURES:**

- The Gasket Punch Table is durable, easy to handle and is easily transported to the jobsite for use. All steel construction makes this a rugged tool that will provide years of service. Punch gaskets, washers and shims out of compressed sheet, rubber, fiber, oil paper, brass, copper, aluminum and most thin metal sheets. (Up to 1 mm thick).
- Included with the punch table, 16 punches are supplied in leather carrying case. These punches are hardened and tempered for maximum life.

  Punch sizes supplied are: 6, 7, 8, 9, 10, 11, 12, 13, 16, 22, 25, 28, 32, 35 and 38 mm diameter.

  They can be re-sharpened by simple grinding to retain cutting edge.

Allstate Gasket & Packing, Inc. has fabricated and distributed gasket and packing products for over 50 years.