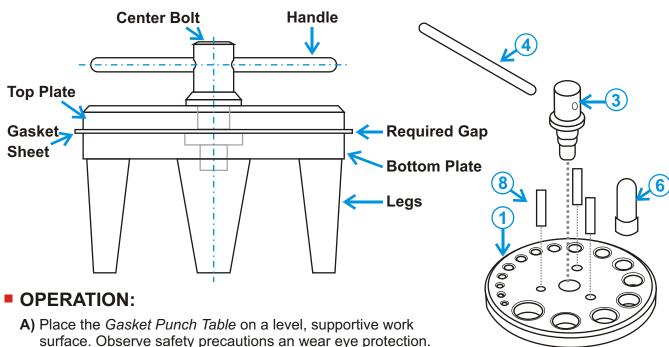

## GASKET PUNCH TABLE

**Model AGPT-15** 

Operation & Maintenance Guide

- B) Using the *Handle* (4) unscrew *Center Bolt* (3) until the required gap between *Top Plate* (1) and *Bottom Plate* (2)
- equals the thickness of gasket.C) Insert the workpiece, below the required size of hole to be punched.
- **D)** Rotate the *Handle* (4) in **clockwise direction** so *Top Plate* (1) is firmly tightened. Select punch of required size from *Punch Set* (6). Hold punch vertically in the hole, so that punch slides down onto the workpiece. Using a hammer, strike the top of punch until the hole is complete.
- **E)** Knock-out piece will fall down through the hole in the *Bottom Plate* (2).
- **F)** Using *Handle* (4), unscrew *Top Plate* (1), remove punched and completed workpiece.

| PART | DESCRIPTION                | QTY                                                                                                                                                              |
|------|----------------------------|------------------------------------------------------------------------------------------------------------------------------------------------------------------|
| 1    | Top Plate                  | 1                                                                                                                                                                |
| 2    | Bottom Plate               | 1                                                                                                                                                                |
| 3    | Center Bolt                | 1                                                                                                                                                                |
| 4    | Handle                     | 1                                                                                                                                                                |
| 5    | Washer                     | 1                                                                                                                                                                |
| 6    | Punches                    | 16                                                                                                                                                               |
| 7    | Legs                       | 3                                                                                                                                                                |
| 8    | Cylindrical Pin            | 3                                                                                                                                                                |
| 9    | Cylindrical Pin            | 1                                                                                                                                                                |
|      | 3<br>4<br>5<br>6<br>7<br>8 | <ul> <li>Top Plate</li> <li>Bottom Plate</li> <li>Center Bolt</li> <li>Handle</li> <li>Washer</li> <li>Punches</li> <li>Legs</li> <li>Cylindrical Pin</li> </ul> |