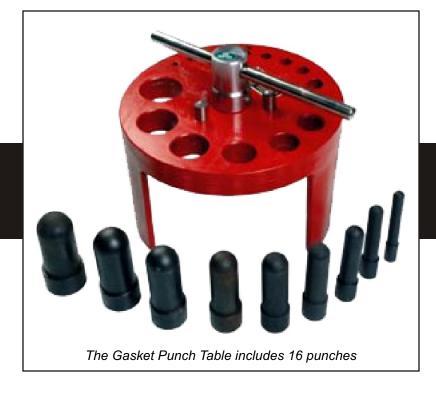

## GASKET PUNCH TABLE

**Model AGPT-15** 

**Gasket Punch Table Features** 

## **FEATURES:**

- The Gasket Punch Table is durable, easy to handle and is easily transported to the jobsite for use. All steel construction makes this a rugged tool that will provide years of service. Punch gaskets, washers and shims out of compressed sheet, rubber, fiber, oil paper, brass, copper, aluminum and most thin metal sheets. (Up to 1 mm thick).
- Included with the punch table, 16 punches are supplied in leather carrying case. These punches are hardened and tempered for maximum life.

  Punch sizes supplied are: 6, 7, 8, 9, 10, 11, 12, 13, 16, 22, 25, 28, 32, 35 and 38 mm diameter.

  They can be re-sharpened by simple grinding to retain cutting edge.

Allstate Gasket & Packing, Inc. has fabricated and distributed gasket and packing products for over 50 years.