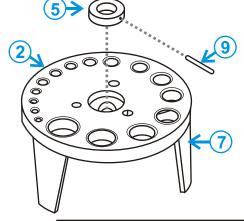

## GASKET PUNCH TABLE

**Model AGPT-15** 

Operation & Maintenance Guide

- B) Using the *Handle* (4) unscrew *Center Bolt* (3) until the required gap between *Top Plate* (1) and *Bottom Plate* (2)
- equals the thickness of gasket.C) Insert the workpiece, below the required size of hole to be punched.
- **D)** Rotate the *Handle* (4) in **clockwise direction** so *Top Plate* (1) is firmly tightened. Select punch of required size from *Punch Set* (6). Hold punch vertically in the hole, so that punch slides down onto the workpiece. Using a hammer, strike the top of punch until the hole is complete.
- **E)** Knock-out piece will fall down through the hole in the *Bottom Plate* (2).
- **F)** Using *Handle* (4), unscrew *Top Plate* (1), remove punched and completed workpiece.

| PART | DESCRIPTION                | QTY                                                                                                                                                              |
|------|----------------------------|------------------------------------------------------------------------------------------------------------------------------------------------------------------|
| 1    | Top Plate                  | 1                                                                                                                                                                |
| 2    | Bottom Plate               | 1                                                                                                                                                                |
| 3    | Center Bolt                | 1                                                                                                                                                                |
| 4    | Handle                     | 1                                                                                                                                                                |
| 5    | Washer                     | 1                                                                                                                                                                |
| 6    | Punches                    | 16                                                                                                                                                               |
| 7    | Legs                       | 3                                                                                                                                                                |
| 8    | Cylindrical Pin            | 3                                                                                                                                                                |
| 9    | Cylindrical Pin            | 1                                                                                                                                                                |
|      | 3<br>4<br>5<br>6<br>7<br>8 | <ul> <li>Top Plate</li> <li>Bottom Plate</li> <li>Center Bolt</li> <li>Handle</li> <li>Washer</li> <li>Punches</li> <li>Legs</li> <li>Cylindrical Pin</li> </ul> |